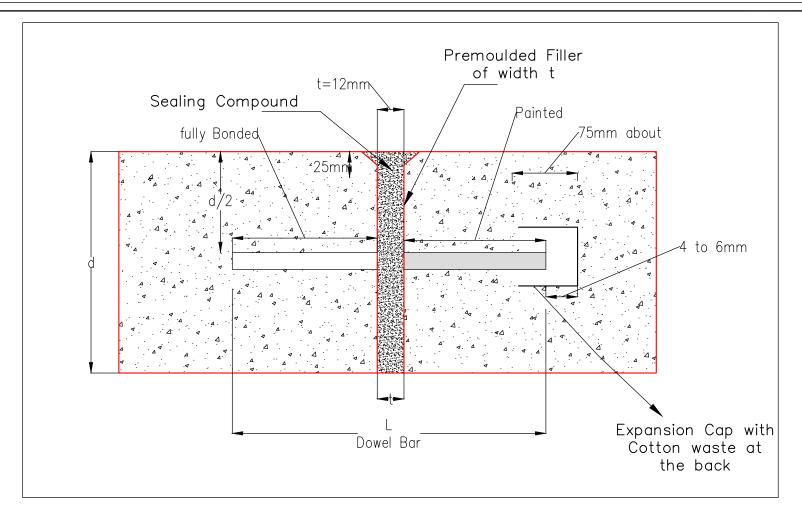

## **TYPICAL CROSS-SECTION OF EXPANSION JOINT**

## NOTES:

- 1. ROADS JOINTS ARE SA PER STANDARD AND SPECIFICATION PRESCRIBED IN UADD STANDARD SCHEDULED OF ROADS.
- 2. ROAD SPECIFICATIONS ARE AS PER UADD STANDARD SCHEDULED OF ROADS, GO MP AND IRC STANDARDS